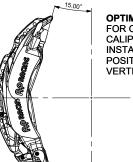

#### INSTALLATION INFORMATION

THE CALIPER IS DESIGNED SO THAT THE DISC WILL BE MOUNTED CENTRALLY WITHIN A TOLERANCE OF  $\pm 0.50 \text{mm}.$ 

THE CALIPER IS TO BE MOUNTED IN THE TRAILING POSITION ONLY, ±15° FROM THE VERTICAL.

THE DIAMETRICAL CLEARANCE BETWEEN THE DISC OUTSIDE DIAMETER AND THE PATHWAY SHOULD BE 2.50mm NOMINALLY.

15.00°

OPTIMUM BLEED POSITION FOR OPTIMUM BLEED, THE CALIPER SHOULD BE INSTALLED IN THE TRAILING POSITION ±15° FROM THE VERTICAL AS SHOWN.