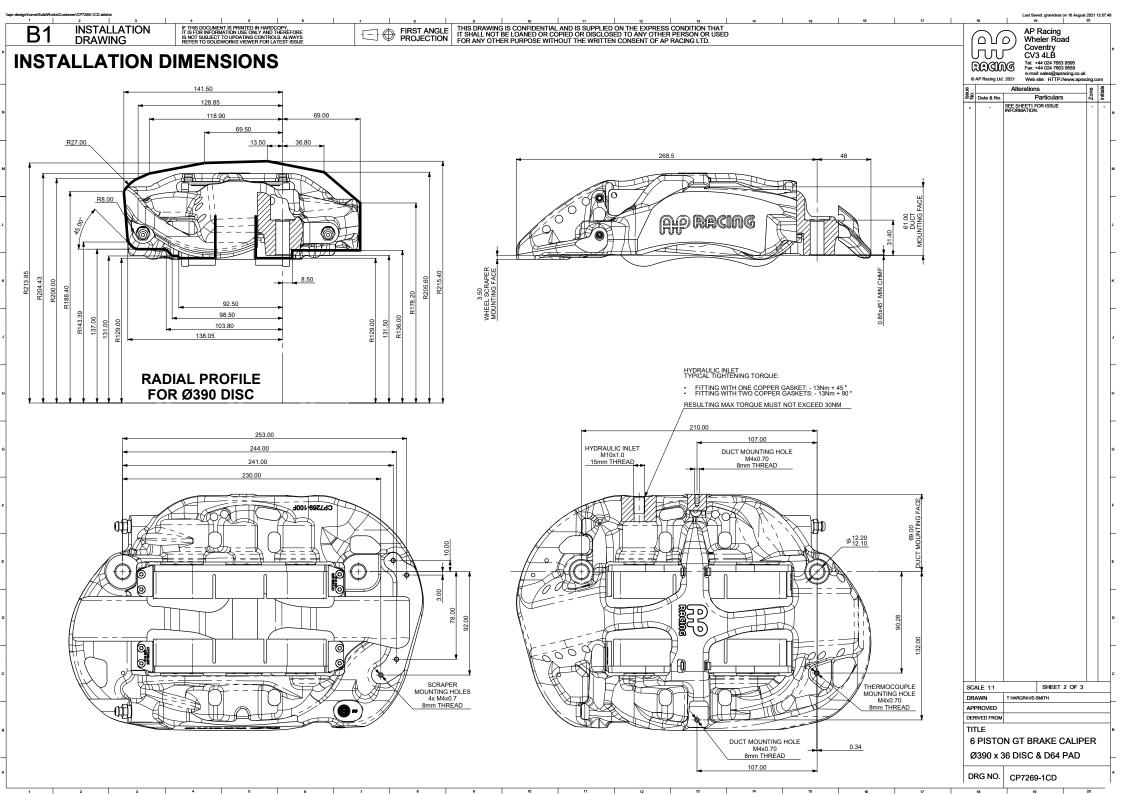

## **TYPICAL APPLICATION - GT**

| CALIPER SPECIFICATION                                                        |                                                                                               |  |  |  |  |  |
|------------------------------------------------------------------------------|-----------------------------------------------------------------------------------------------|--|--|--|--|--|
| BORE SIZE                                                                    | CEJ (27.00 x 31.75 x 38.10) (1.063" x 1.25" x 1.50")                                          |  |  |  |  |  |
| PISTON AREA (TOTAL)                                                          | 50.08cm <sup>2</sup>                                                                          |  |  |  |  |  |
| DISC DIAMETER MAX                                                            | 390.00                                                                                        |  |  |  |  |  |
| DISC THICKNESS MAX                                                           | 36.00                                                                                         |  |  |  |  |  |
| DISC THICKNESS MIN<br>(WORN CONDITION)                                       | 34.50 (DIFFERENTIAL WEAR NOT TO EXCEED 0.5mm SIDE TO SIDE)                                    |  |  |  |  |  |
| PAD FAMILY                                                                   | CP6210 D64                                                                                    |  |  |  |  |  |
| PAD THICKNESS MAX                                                            | 30.00                                                                                         |  |  |  |  |  |
| PAD THICKNESS MIN                                                            | 6.00                                                                                          |  |  |  |  |  |
| MIN STACK                                                                    | 46.50                                                                                         |  |  |  |  |  |
| HYDRAULIC FEED                                                               | M10x1.0<br>15.0 THREAD DEPTH                                                                  |  |  |  |  |  |
| DUCTING MOUNTS                                                               | M4x0.70<br>8.0 THREAD DEPTH                                                                   |  |  |  |  |  |
| SCRAPER MOUNTS                                                               | M4x0.70<br>8.0 THREAD DEPTH                                                                   |  |  |  |  |  |
| DRY WEIGHT<br>(WITHOUT PADS)                                                 | 3.03kg                                                                                        |  |  |  |  |  |
| EFFECTIVE RADIUS<br>(ON Ø390 DISC)                                           | 164.00                                                                                        |  |  |  |  |  |
| 'PL' DIMENSION<br>(TOP OF PAD FRICTION MATERIAL TO<br>CALIPER MOUNTING FACE) | 63.50                                                                                         |  |  |  |  |  |
| 'C' DIMENSION<br>(CALIPER OFFSET)                                            | 42.00                                                                                         |  |  |  |  |  |
| 'U' DIMENSION<br>(UPRIGHT MOUNTING)                                          | 131.5<br>U = (DISC Ø/2) - PL                                                                  |  |  |  |  |  |
|                                                                              | BLEED SCREW: 17Nm<br>PAD LEDGE SCREWS: 4Nm<br>TYPICAL M12 MOUNTING BOLT: 65Nm (GUIDANCE ONLY) |  |  |  |  |  |

#### INSTALLATION INFORMATION

THE CALIPER IS DESIGNED SO THAT THE DISC WILL BE MOUNTED CENTRALLY WITHIN A TOLERANCE OF  $\pm 0.50 \text{mm}.$ 

THE CALIPER IS TO BE MOUNTED IN THE TRAILING POSITION ONLY, ±15° FROM THE VERTICAL.

THE DIAMETRICAL CLEARANCE BETWEEN THE DISC OUTSIDE DIAMETER AND THE PATHWAY SHOULD BE 2.50mm NOMINALLY.

15.00°

OPTIMUM BLEED POSITION FOR OPTIMUM BLEED, THE CALIPER SHOULD BE INSTALLED IN THE TRAILING POSITION ±15° FROM THE VERTICAL AS SHOWN.