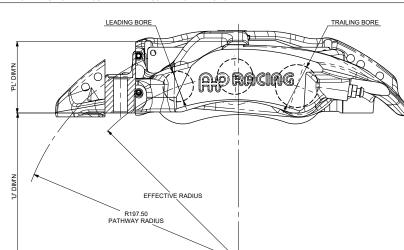

## **TYPICAL APPLICATION - GT**

| CALIPER SPECIFICATION                                                        |                                                                                               |  |  |  |  |  |
|------------------------------------------------------------------------------|-----------------------------------------------------------------------------------------------|--|--|--|--|--|
| BORE SIZE                                                                    | CEJ (27.00 x 31.75 x 38.10) (1.063" x 1.25" x 1.50")                                          |  |  |  |  |  |
| PISTON AREA (TOTAL)                                                          | 50.08cm <sup>2</sup>                                                                          |  |  |  |  |  |
| DISC DIAMETER MAX                                                            | 390.00                                                                                        |  |  |  |  |  |
| DISC THICKNESS MAX                                                           | 36.00                                                                                         |  |  |  |  |  |
| DISC THICKNESS MIN<br>(WORN CONDITION)                                       | 34.50 (DIFFERENTIAL WEAR NOT TO EXCEED 0.5mm SIDE TO SIDE)                                    |  |  |  |  |  |
| PAD FAMILY                                                                   | CP6210 D64                                                                                    |  |  |  |  |  |
| PAD THICKNESS MAX                                                            | 30.00                                                                                         |  |  |  |  |  |
| PAD THICKNESS MIN                                                            | 6.00                                                                                          |  |  |  |  |  |
| MIN STACK                                                                    | 46.50                                                                                         |  |  |  |  |  |
| HYDRAULIC FEED                                                               | M10x1.0<br>15.0 THREAD DEPTH                                                                  |  |  |  |  |  |
| DUCTING MOUNTS                                                               | M4x0.70<br>8.0 THREAD DEPTH                                                                   |  |  |  |  |  |
| SCRAPER MOUNTS                                                               | M4x0.70<br>8.0 THREAD DEPTH                                                                   |  |  |  |  |  |
| DRY WEIGHT<br>(WITHOUT PADS)                                                 | 3.03kg                                                                                        |  |  |  |  |  |
| EFFECTIVE RADIUS<br>(ON Ø390 DISC)                                           | 164.00                                                                                        |  |  |  |  |  |
| 'PL' DIMENSION<br>(TOP OF PAD FRICTION MATERIAL TO<br>CALIPER MOUNTING FACE) | 63.50                                                                                         |  |  |  |  |  |
| 'C' DIMENSION<br>(CALIPER OFFSET)                                            | 42.00                                                                                         |  |  |  |  |  |
| 'U' DIMENSION<br>(UPRIGHT MOUNTING)                                          | 131.5<br>U = (DISC Ø/2) - PL                                                                  |  |  |  |  |  |
|                                                                              | BLEED SCREW: 17Nm<br>PAD LEDGE SCREWS: 4Nm<br>TYPICAL M12 MOUNTING BOLT: 65Nm (GUIDANCE ONLY) |  |  |  |  |  |

THE DIAMETRICAL CLEARANCE BETWEEN THE DISC OUTSIDE DIAMETER AND THE PATHWAY SHOULD BE 2.50mm NOMINALLY.

15.00°

OPTIMUM BLEED POSITION FOR OPTIMUM BLEED, THE CALIPER SHOULD BE INSTALLED IN THE TRAILING POSITION ±15° FROM THE VERTICAL AS SHOWN.