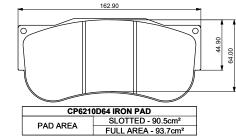

## **TYPICAL APPLICATION - GT**

| CALIPER SPECIFICATION                                                        |                                                                                               |  |  |  |  |  |
|------------------------------------------------------------------------------|-----------------------------------------------------------------------------------------------|--|--|--|--|--|
| BORE SIZE                                                                    | CEJ (27.00 x 31.75 x 38.10) (1.063" x 1.25" x 1.50")                                          |  |  |  |  |  |
| PISTON AREA (TOTAL)                                                          | 50.08cm <sup>2</sup>                                                                          |  |  |  |  |  |
| DISC DIAMETER MAX                                                            | 390.00                                                                                        |  |  |  |  |  |
| DISC THICKNESS MAX                                                           | 36.00                                                                                         |  |  |  |  |  |
| DISC THICKNESS MIN<br>(WORN CONDITION)                                       | 34.50 (DIFFERENTIAL WEAR NOT TO EXCEED 0.5mm SIDE TO SIDE)                                    |  |  |  |  |  |
| PAD FAMILY                                                                   | CP6210 D64                                                                                    |  |  |  |  |  |
| PAD THICKNESS MAX                                                            | 30.00                                                                                         |  |  |  |  |  |
| PAD THICKNESS MIN                                                            | 6.00                                                                                          |  |  |  |  |  |
| MIN STACK                                                                    | 46.50                                                                                         |  |  |  |  |  |
| HYDRAULIC FEED                                                               | M10x1.0<br>15.0 THREAD DEPTH                                                                  |  |  |  |  |  |
| DUCTING MOUNTS                                                               | M4x0.70<br>8.0 THREAD DEPTH                                                                   |  |  |  |  |  |
| SCRAPER MOUNTS                                                               | M4x0.70<br>8.0 THREAD DEPTH                                                                   |  |  |  |  |  |
| DRY WEIGHT<br>(WITHOUT PADS)                                                 | 3.03kg                                                                                        |  |  |  |  |  |
| EFFECTIVE RADIUS<br>(ON Ø390 DISC)                                           | 164.00                                                                                        |  |  |  |  |  |
| 'PL' DIMENSION<br>(TOP OF PAD FRICTION MATERIAL TO<br>CALIPER MOUNTING FACE) | 63.50                                                                                         |  |  |  |  |  |
| 'C' DIMENSION<br>(CALIPER OFFSET)                                            | 42.00                                                                                         |  |  |  |  |  |
| 'U' DIMENSION<br>(UPRIGHT MOUNTING)                                          | 131.5<br>U = (DISC Ø/2) - PL                                                                  |  |  |  |  |  |
|                                                                              | BLEED SCREW: 17Nm<br>PAD LEDGE SCREWS: 4Nm<br>TYPICAL M12 MOUNTING BOLT: 65Nm (GUIDANCE ONLY) |  |  |  |  |  |