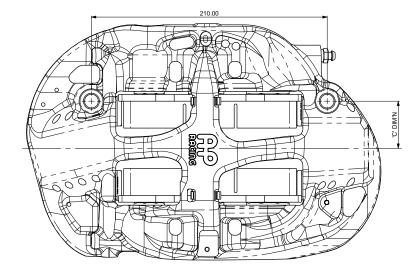

## **TYPICAL APPLICATION - GT**

| CALIPER SPECIFICATION                                                        |                                                                                               |  |  |  |  |  |
|------------------------------------------------------------------------------|-----------------------------------------------------------------------------------------------|--|--|--|--|--|
| BORE SIZE                                                                    | CEJ (27.00 x 31.75 x 38.10) (1.063" x 1.25" x 1.50")                                          |  |  |  |  |  |
| PISTON AREA (TOTAL)                                                          | 50.08cm <sup>2</sup>                                                                          |  |  |  |  |  |
| DISC DIAMETER MAX                                                            | 390.00                                                                                        |  |  |  |  |  |
| DISC THICKNESS MAX                                                           | 36.00                                                                                         |  |  |  |  |  |
| DISC THICKNESS MIN<br>(WORN CONDITION)                                       | 34.50 (DIFFERENTIAL WEAR NOT TO EXCEED 0.5mm SIDE TO SIDE)                                    |  |  |  |  |  |
| PAD FAMILY                                                                   | CP6210 D64                                                                                    |  |  |  |  |  |
| PAD THICKNESS MAX                                                            | 30.00                                                                                         |  |  |  |  |  |
| PAD THICKNESS MIN                                                            | 6.00                                                                                          |  |  |  |  |  |
| MIN STACK                                                                    | 46.50                                                                                         |  |  |  |  |  |
| HYDRAULIC FEED                                                               | M10x1.0<br>15.0 THREAD DEPTH                                                                  |  |  |  |  |  |
| DUCTING MOUNTS                                                               | M4x0.70<br>8.0 THREAD DEPTH                                                                   |  |  |  |  |  |
| SCRAPER MOUNTS                                                               | M4x0.70<br>8.0 THREAD DEPTH                                                                   |  |  |  |  |  |
| DRY WEIGHT<br>(WITHOUT PADS)                                                 | 3.03kg                                                                                        |  |  |  |  |  |
| EFFECTIVE RADIUS<br>(ON Ø390 DISC)                                           | 164.00                                                                                        |  |  |  |  |  |
| 'PL' DIMENSION<br>(TOP OF PAD FRICTION MATERIAL TO<br>CALIPER MOUNTING FACE) | 63.50                                                                                         |  |  |  |  |  |
| 'C' DIMENSION<br>(CALIPER OFFSET)                                            | 42.00                                                                                         |  |  |  |  |  |
| 'U' DIMENSION<br>(UPRIGHT MOUNTING)                                          | 131.5<br>U = (DISC Ø/2) - PL                                                                  |  |  |  |  |  |
|                                                                              | BLEED SCREW: 17Nm<br>PAD LEDGE SCREWS: 4Nm<br>TYPICAL M12 MOUNTING BOLT: 65Nm (GUIDANCE ONLY) |  |  |  |  |  |